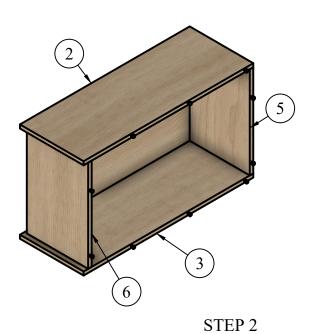

INSTRUCTIONS FOR: B12, B15, B18, B21, B24 WALL SINGLE DOOR CABINET

STEP 1

REV 1

RIGEL CABINETRY

FINAL STEPS. STEP 1: USING PROVIDED HINGES INSTALL CABINET DOOR (7) TO FACE FRAME (1).

INSTRUCTIONS FOR: B12, B15, B18, B21, B24 WALL SINGLE DOOR CABINET