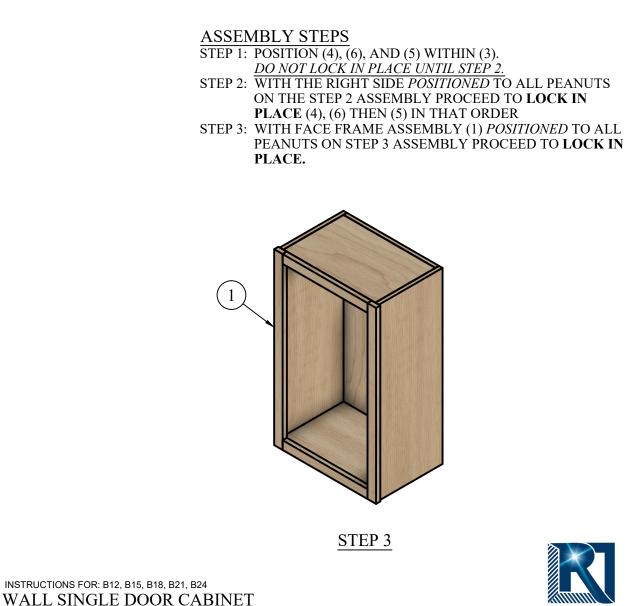

INSTRUCTIONS FOR: B12, B15, B18, B21, B24 WALL SINGLE DOOR CABINET

STEP 1

REV 1

RIGEL CABINETRY

FINAL STEPS. STEP 1: USING PROVIDED HINGES INSTALL CABINET DOOR (7) TO FACE FRAME (1).

INSTRUCTIONS FOR: B12, B15, B18, B21, B24 WALL SINGLE DOOR CABINET