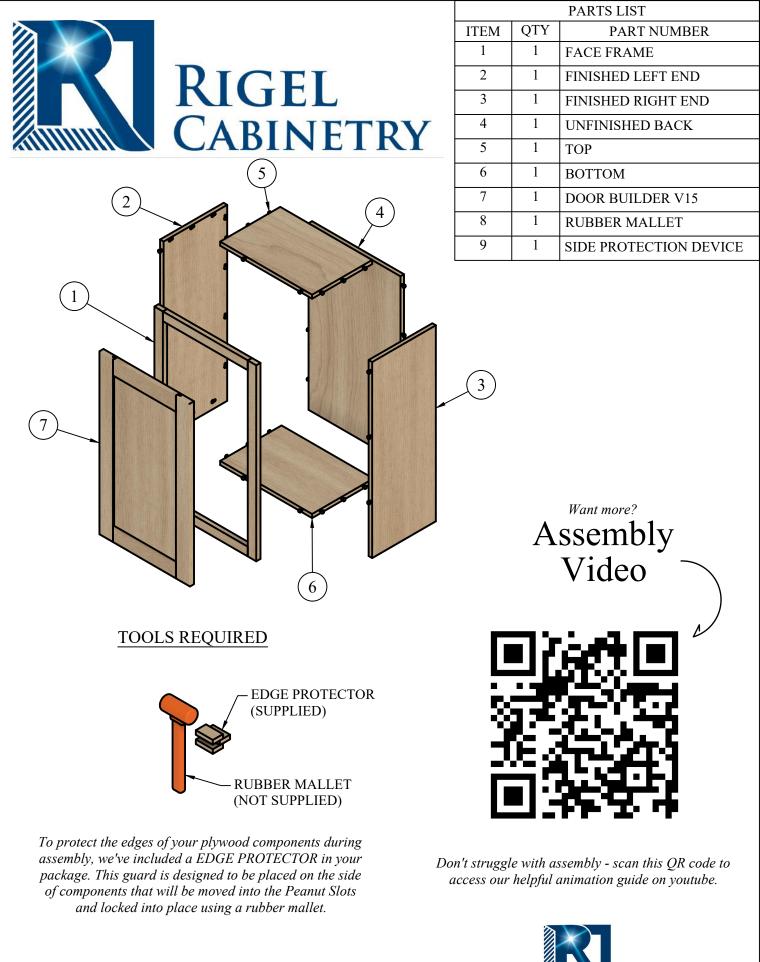

INSTRUCTIONS FOR: B12, B15, B18, B21, B24 WALL SINGLE DOOR CABINET

STEP 1

REV 1

RIGEL CABINETRY

FINAL STEPS. STEP 1: USING PROVIDED HINGES INSTALL CABINET DOOR (7) TO FACE FRAME (1).

INSTRUCTIONS FOR: B12, B15, B18, B21, B24 WALL SINGLE DOOR CABINET