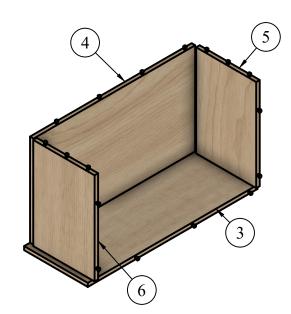

INSTRUCTIONS FOR: B12, B15, B18, B21, B24 WALL SINGLE DOOR CABINET

STEP 1

REV 1

RIGEL CABINETRY

FINAL STEPS. STEP 1: USING PROVIDED HINGES INSTALL CABINET DOOR (7) TO FACE FRAME (1).

INSTRUCTIONS FOR: B12, B15, B18, B21, B24 WALL SINGLE DOOR CABINET