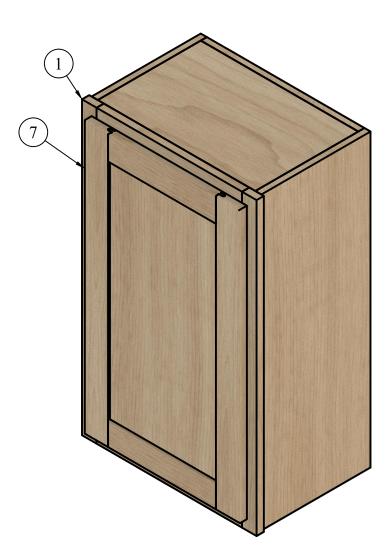

INSTRUCTIONS FOR: B12, B15, B18, B21, B24 WALL SINGLE DOOR CABINET

STEP 1

REV 1

RIGEL CABINETRY

FINAL STEPS. STEP 1: USING PROVIDED HINGES INSTALL CABINET DOOR (7) TO FACE FRAME (1).

INSTRUCTIONS FOR: B12, B15, B18, B21, B24 WALL SINGLE DOOR CABINET