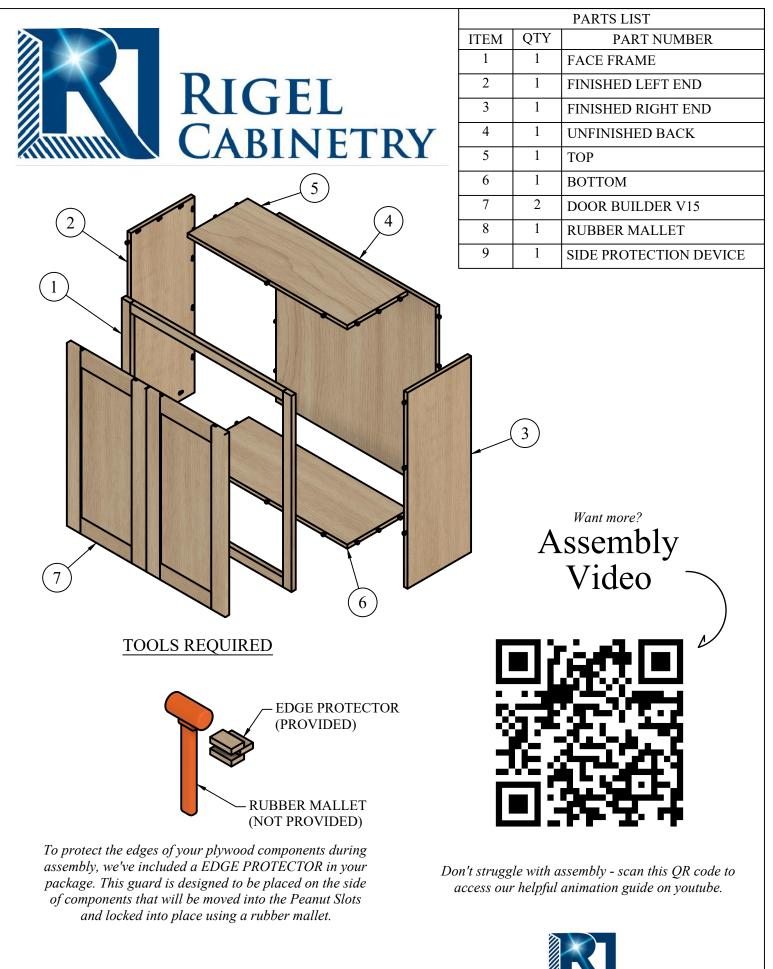

INSTRUCTIONS FOR: B12, B15, B18, B21, B24 WALL DOUBLE DOOR CABINET

RIGEL CABINETRY

STEP 1

STEP 2

## INSTRUCTIONS FOR: B12, B15, B18, B21, B24 WALL DOUBLE DOOR CABINET

RIGEL CABINETRY