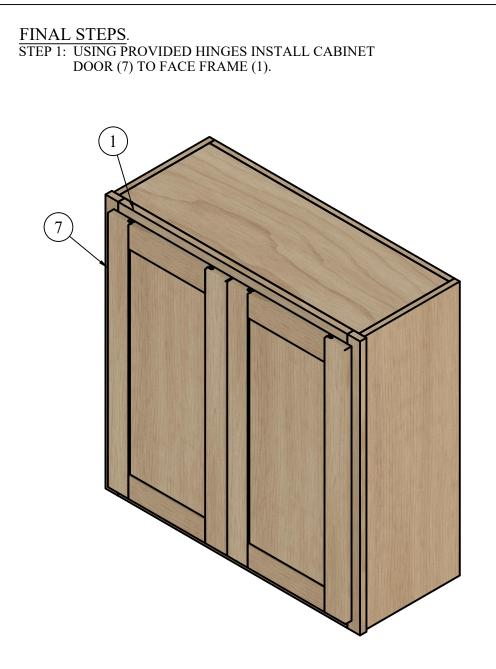

INSTRUCTIONS FOR: B12, B15, B18, B21, B24 WALL DOUBLE DOOR CABINET

RIGEL CABINETRY

STEP 1

STEP 2

## INSTRUCTIONS FOR: B12, B15, B18, B21, B24 WALL DOUBLE DOOR CABINET

RIGEL CABINETRY