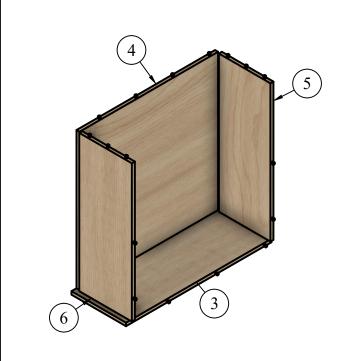

INSTRUCTIONS FOR: B12, B15, B18, B21, B24 WALL DOUBLE DOOR CABINET

RIGEL CABINETRY

STEP 1

STEP 2

## INSTRUCTIONS FOR: B12, B15, B18, B21, B24 WALL DOUBLE DOOR CABINET

RIGEL CABINETRY