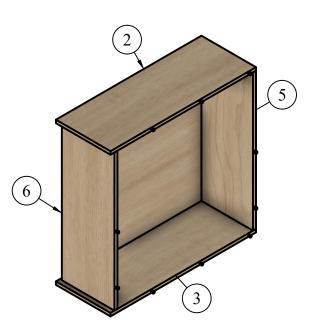

INSTRUCTIONS FOR: B12, B15, B18, B21, B24 WALL DOUBLE DOOR CABINET

RIGEL CABINETRY

STEP 1

STEP 2

## INSTRUCTIONS FOR: B12, B15, B18, B21, B24 WALL DOUBLE DOOR CABINET

RIGEL CABINETRY